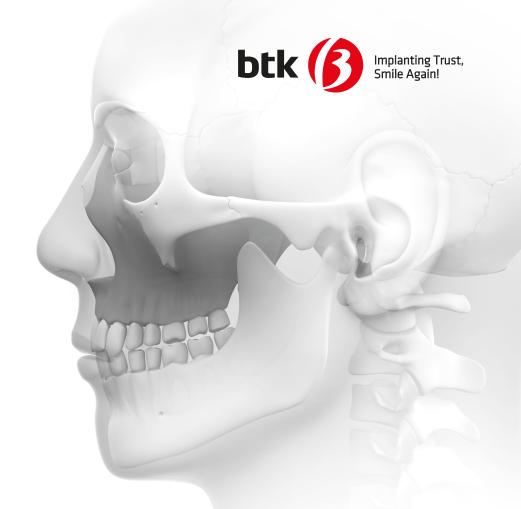

### **Abstract**

For the rehabilitation of posterior superior free-end saddles, the author proposes the utilization of pterygoid implants as an alternative to sinus lift procedures.

These implants utilize the **anchorage provided by the pterygoid plates** and their respective points of resistance.

The surgical technique is described and will include the option of guided surgery (the 3D Pterygoid Implant).

As an alternative to inlay/onlay regenerative techniques, a new surgical protocol involving subperiosteal implants (Eagle Grid) will be proposed.

## Objectives

Detailed anatomy and physiology of the maxilla; proposing a new addition to implant rehabilitation literature avoiding the utilization of regenerative techniques.